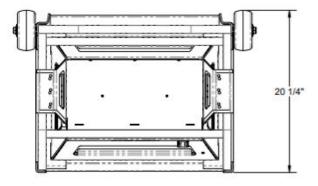

## APPROXIMATE WEIGHT: 110 LBS.

<sup>\*</sup>Dimensions are representative, specific final design details may vary