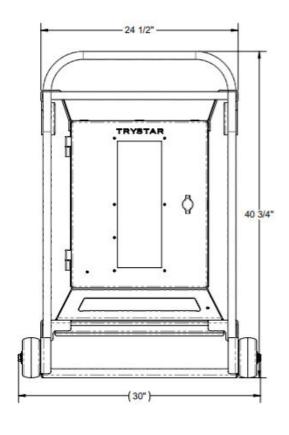

## APPROXIMATE WEIGHT: 110 LBS.

<sup>\*</sup>Dimensions are representative, specific final design details may vary