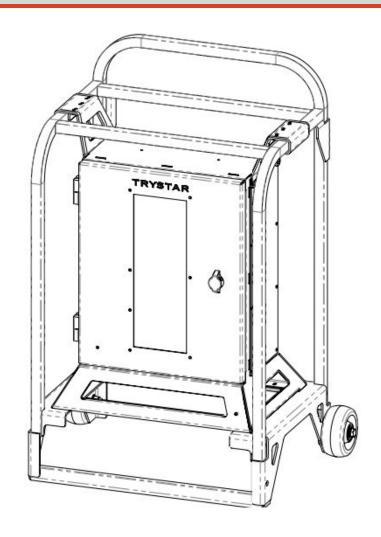

## STANDARD FEATURES

- · NEMA 3R All Aluminum Construction
- · Access Door with Breaker Viewing Window
- Removeable Gland Plate with Panel Mounts on Back of Panel
- Clear Flip Covers on All Panel Mounts to Prevent Accidental Contact
- · Mounted in Tilt and Roll Cage with Wheels
- · Made in the USA

## **CONFIGURATION**

- Input
  - 1 Set of Male 16 Series Panel Mounts (BK,RD,BE,WT,GN)
- · Output
  - ° 10 x 50A California Style Receptacle (125/250V)
  - ° 10 x 50 Amp 2P Branch Breaker
  - 1 Set of Female 16 Series Panel Mounts (BK,RD,BE,WT,GN)