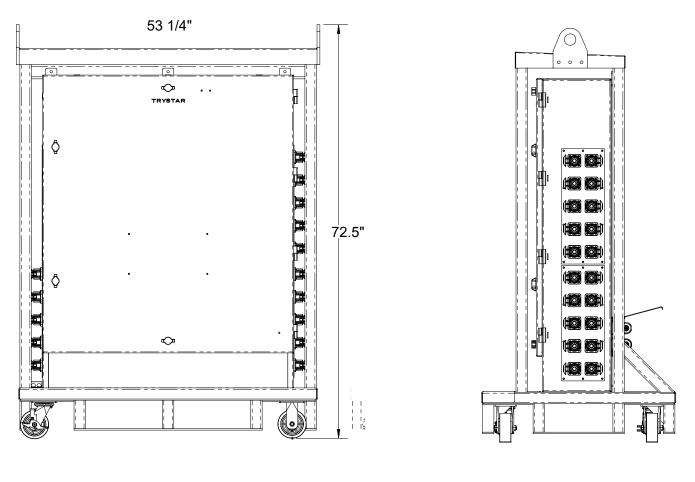

### STANDARD FEATURES

- · I-Line includes 45" Section of Breaker Space
- NEMA 3R All Aluminum Construction
- Changeable Gland Plates
- Heavy Duty Cage with Forklift Pockets
- · Metal Casters with Industrial Grade Floor Locks
- Protective Caps on All Panel Mounts to Prevent Accidental Contact
- Made in the USA

### CONFIGURATION

- Input
  - 4 Sets of Male 16 Series Panel Mount Input (BK,RD,BE,WT,GN)
- Output
  - ° 4X 70-250A 600V Adjustable Breakers
  - ° 2X 125-400A 600V Adjustable Breakers
  - 6 Sets of Female 16 Series Panel Mount Outputs (BK, RD, BE, WT, GN)

## APPROXIMATE WEIGHT: 1,750 LBS.

\*Dimensions are representative, specific final design details may vary