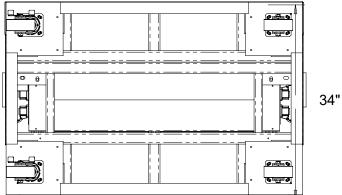

## APPROXIMATE WEIGHT: 1,750 LBS.

\*Dimensions are representative, specific final design details may vary