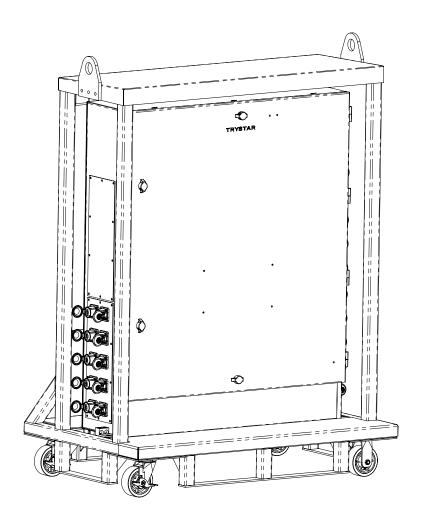

### STANDARD FEATURES

- · I-Line includes 45" Section of Breaker Space
- NEMA 3R All Aluminum Construction
- Changeable Gland Plates
- Heavy Duty Cage with Forklift Pockets
- · Metal Casters with Industrial Grade Floor Locks
- Protective Caps on All Panel Mounts to Prevent Accidental Contact
- Made in the USA

### CONFIGURATION

- Input
  - 4 Sets of Male 16 Series Panel Mount Input (BK,RD,BE,WT,GN)
- Output
  - ° 4X 70-250A 600V Adjustable Breakers
  - ° 2X 125-400A 600V Adjustable Breakers
  - 6 Sets of Female 16 Series Panel Mount Outputs (BK, RD, BE, WT, GN)