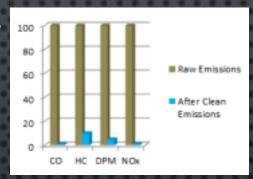

## Then install our high performance catalyst and...

- Reduce Carbon Monoxide (CO) by up to 99%
- Reduce Hydrocarbons (HC) by up to 90%
- Reduce Diesel Particulate Matter (DPM) by up to 95%
- Reduce Nitrogen Oxides (NOx) by up to 99%